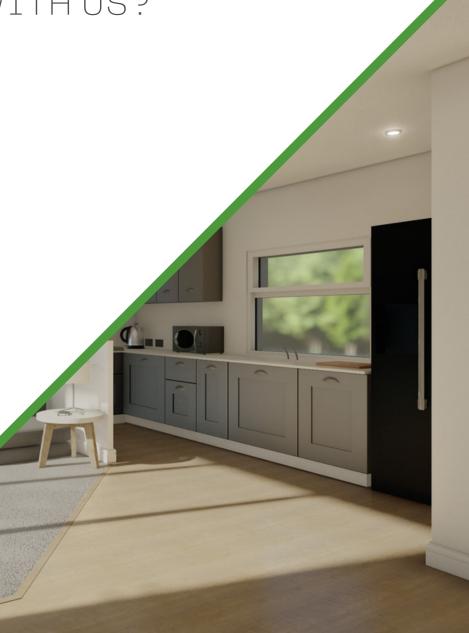

# INTERIOR FACILTIES

Fitted kitchen, walk in shower with toilet, two double bedrooms, laminate and carpeted throughout, open plan design, option of either gas central heating system or air conditioning.

### OPEN PLAN LIVING SPACE & MODERN FACILITIES

Our ergonomically designed self catering lodges provide your guests with a spacious and luxurious experience with all of the home necessities required for a comfortable and memorable stay.

2 DOUBLE BEDROOMS

FULLY FUNCTIONAL, MODERN KITCHEN WITH ALL AMENITIES

CARPETED & LAMINATED
THROUGHOUT

FULLY FUNCTIONING
BATHROOM & WASHING
FACILITIES

Our team is waiting to answer any questions you have.

Open plan living space. Freedom to add assisted living extras throughout.