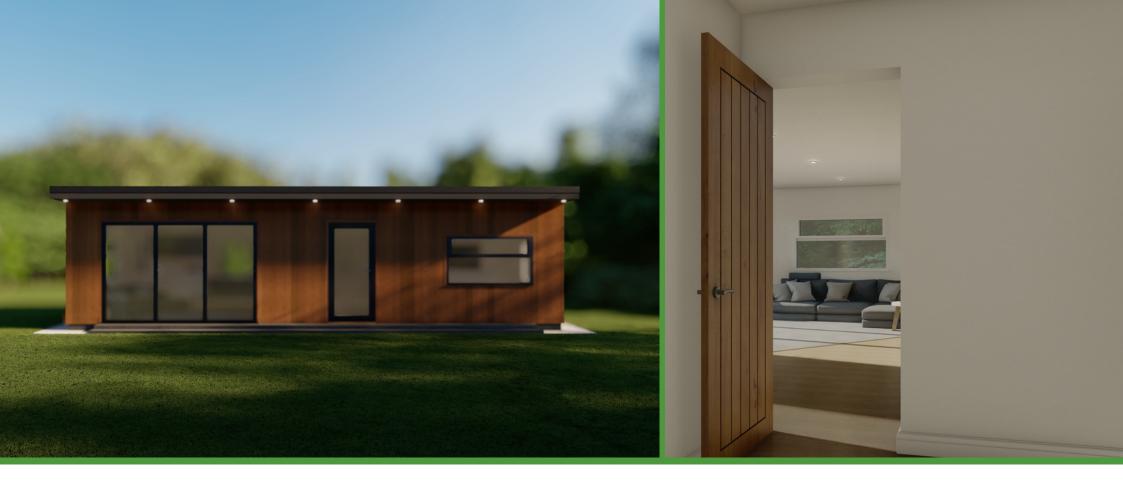

### **EXTERIOR FACILTIES**

Double glazed windows and doors. Bifold Doors. Downlighting at front of lodge. Optional decking as an extra with opportunity for wheelchair ramps, handrails & more assisted living extras.

#### SIZE & SPECIFICATION

OUR STANDARD UNIT SHOWN IN THIS BROCHURE IS **10.5M X 5M**Other size units are available on request.

Although using sustainable, premium materials was at the forefront of our design process we wanted to make sure we are still offering the same durable, good value product we are known for