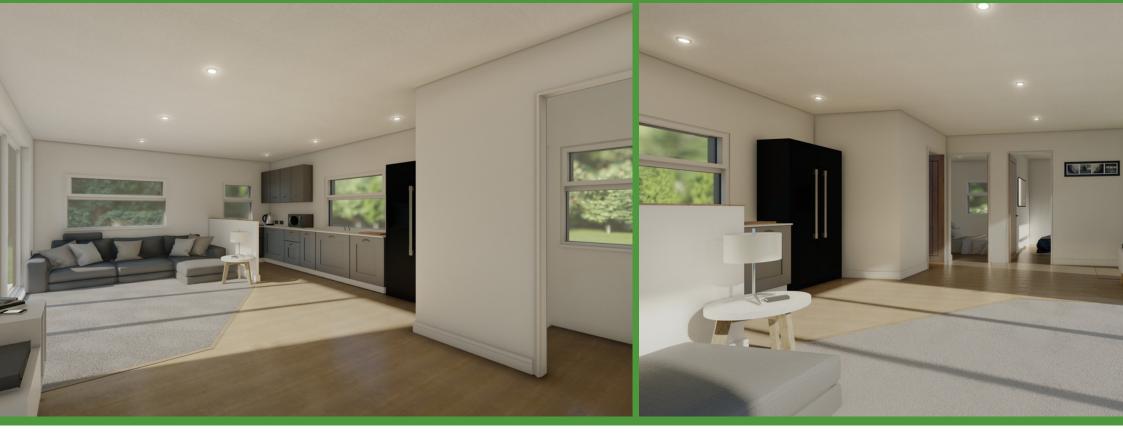

# INTERIOR FACILTIES

Fitted kitchen, walk in shower with toilet, two double bedrooms, laminate and carpeted throughout, open plan design, option of either gas central heating system or air conditioning.

### OPEN PLAN LIVING SPACE & MODERN FACILITIES

Our ergonomically designed self catering lodges provide your guests with a spacious and luxurious experience with all of the home necessities required for a comfortable and memorable stay.

2 DOUBLE BEDROOMS

FULLY FUNCTIONAL, MODERN KITCHEN WITH ALL AMENITIES

CARPETED & LAMINATED
THROUGHOUT

FULLY FUNCTIONING
BATHROOM & WASHING
FACILITIES

Our team is waiting to answer any questions you have.

Open plan living space. Freedom to add assisted living extras throughout.

### **EXTERIOR FACILTIES**

Double glazed windows and doors. Bifold Doors. Downlighting at front of lodge. Optional decking as an extra with opportunity for wheelchair ramps, handrails & more assisted living extras.