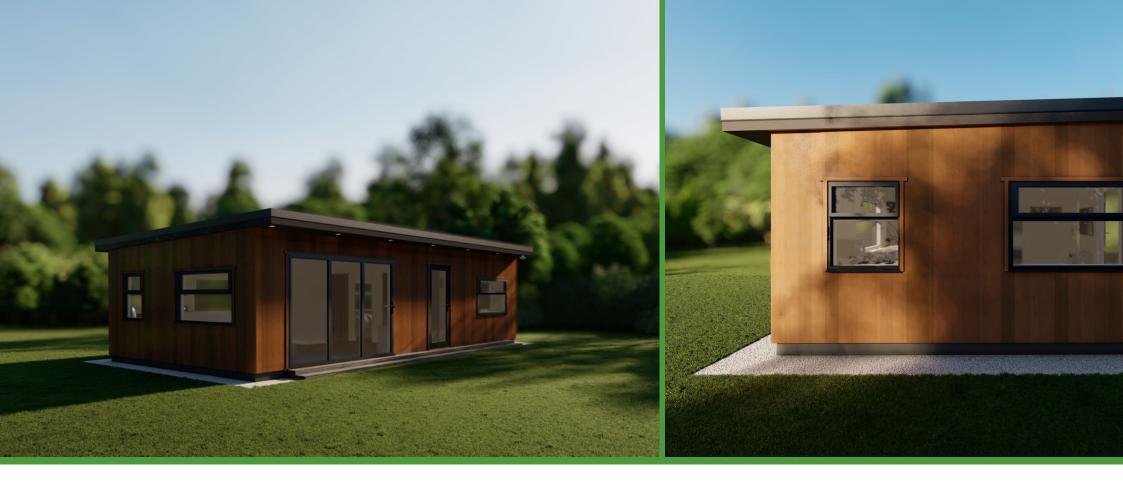

### **EXTERIOR FACILTIES**

Double glazed windows and doors. Bifold Doors. Downlighting at front of lodge. Optional decking as an extra with opportunity for wheelchair ramps, handrails & more assisted living extras.

#### SIZE & SPECIFICATION

OUR STANDARD UNIT SHOWN IN THIS BROCHURE IS **10.5M X 5M**Other size units are available on request.

Although using sustainable, premium materials was at the forefront of our design process we wanted to make sure we are still offering the same durable, good value product we are known for