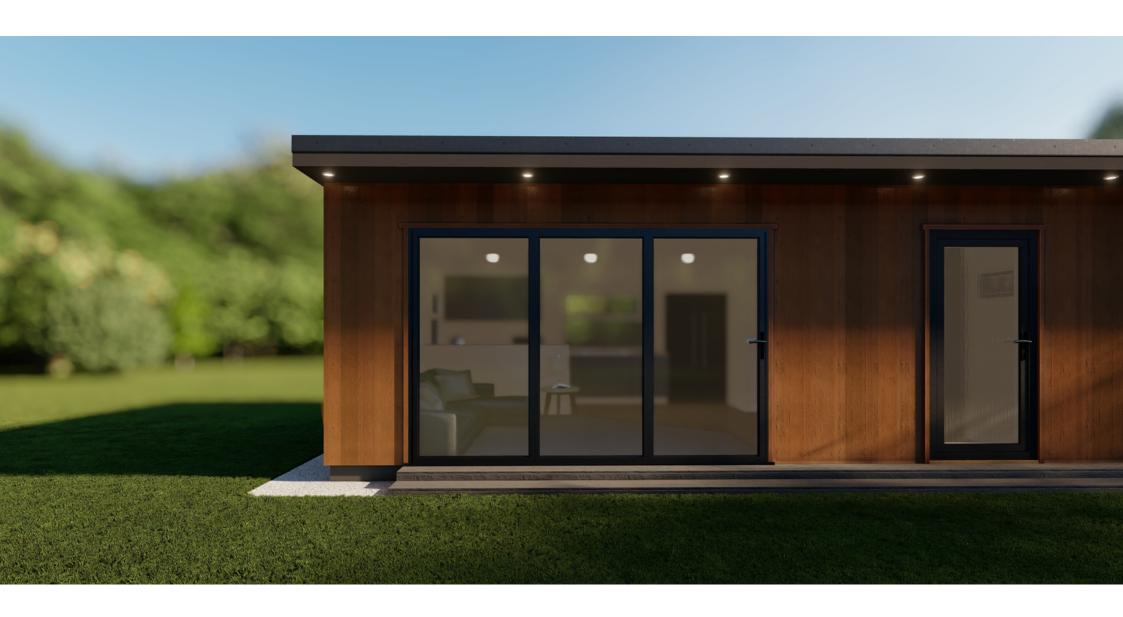

### OPEN PLAN LIVING SPACE & MODERN FACILITIES

Our ergonomically designed self catering lodges provide your guests with a spacious and luxurious experience with all of the home necessities required for a comfortable and memorable stay.

### **EXTERIOR FACILTIES**

Double glazed windows and doors. Bifold Doors. Downlighting at front of lodge. Optional decking as an extra with opportunity for wheelchair ramps, handrails & more assisted living extras.