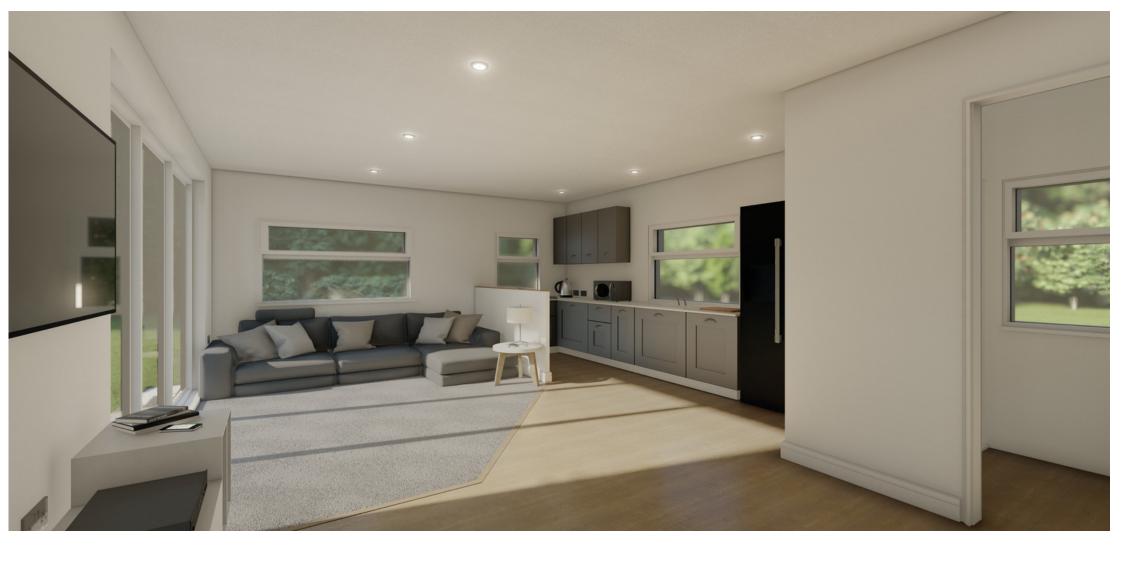

# INTERIOR FACILTIES

Fitted kitchen, walk in shower with toilet, two double bedrooms, laminate and carpeted throughout, open plan design, option of either gas central heating system or air conditioning.

### OPEN PLAN LIVING SPACE & MODERN FACILITIES

Our ergonomically designed self catering lodges provide your guests with a spacious and luxurious experience with all of the home necessities required for a comfortable and memorable stay.

2 DOUBLE BEDROOMS

FULLY FUNCTIONAL, MODERN KITCHEN WITH ALL AMENITIES

CARPETED & LAMINATED
THROUGHOUT

FULLY FUNCTIONING
BATHROOM & WASHING
FACILITIES

Our team is waiting to answer any questions you have.

Open plan living space. Freedom to add assisted living extras throughout.

### **EXTERIOR FACILTIES**

Double glazed windows and doors. Bifold Doors. Downlighting at front of lodge. Optional decking as an extra with opportunity for wheelchair ramps, handrails & more assisted living extras.