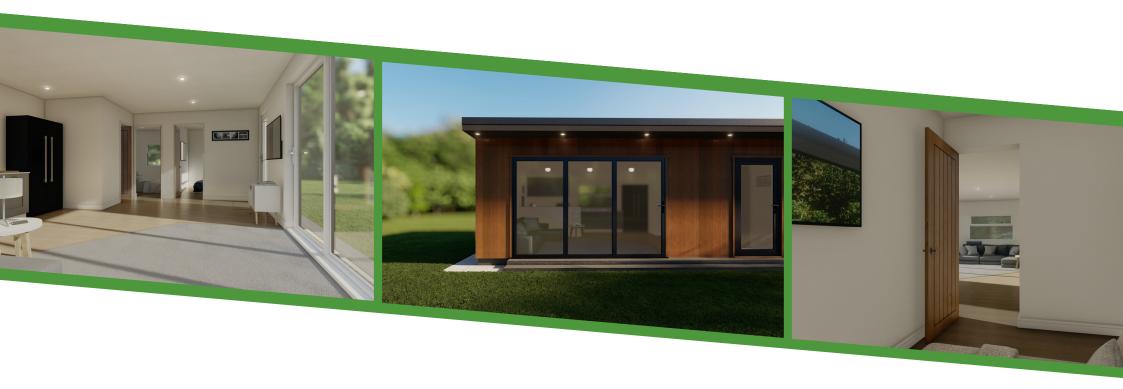

# INTERIOR FACILTIES

Fitted kitchen, walk in shower with toilet, two double bedrooms, laminate and carpeted throughout, open plan design, option of either gas central heating system or air conditioning.

### OPEN PLAN LIVING SPACE & MODERN FACILITIES

Our ergonomically designed self catering lodges provide your guests with a spacious and luxurious experience with all of the home necessities required for a comfortable and memorable stay.

2 DOUBLE BEDROOMS

FULLY FUNCTIONAL, MODERN KITCHEN WITH ALL AMENITIES

CARPETED & LAMINATED
THROUGHOUT

FULLY FUNCTIONING
BATHROOM & WASHING
FACILITIES

Our team is waiting to answer any questions you have.

Open plan living space. Freedom to add assisted living extras throughout.

### **EXTERIOR FACILTIES**

Double glazed windows and doors. Bifold Doors. Downlighting at front of lodge. Optional decking as an extra with opportunity for wheelchair ramps, handrails & more assisted living extras.