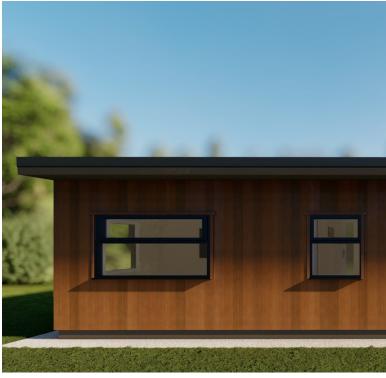

### **EXTERIOR FACILTIES**

Double glazed windows and doors. Bifold Doors. Downlighting at front of lodge. Optional decking as an extra with opportunity for wheelchair ramps, handrails & more assisted living extras.