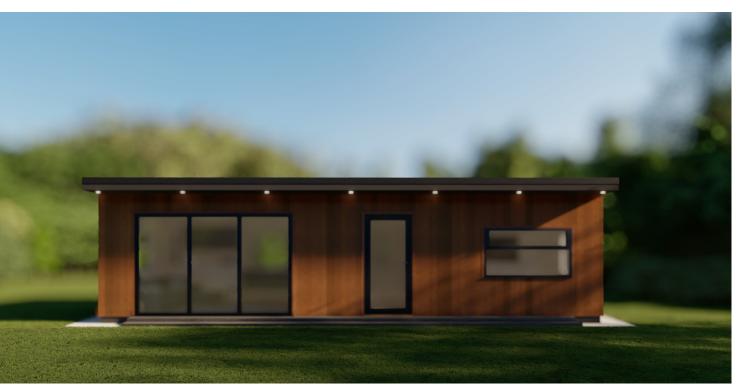

### **EXTERIOR FACILTIES**

Double glazed windows and doors. Bifold Doors. Downlighting at front of lodge. Optional decking as an extra with opportunity for wheelchair ramps, handrails & more assisted living extras.

#### SIZE & SPECIFICATION

OUR STANDARD UNIT SHOWN IN THIS BROCHURE IS **10.5M X 5M**Other size units are available on request.

Although using sustainable, premium materials was at the forefront of our design process we wanted to make sure we are still offering the same durable, good value product we are known for